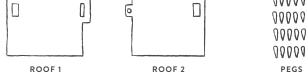

STEP 3

Combine roof 1 and roof 2 by inserting tab into slot and secure with peg. Attach roof to side walls by inserting into roof slots and securing with pegs.