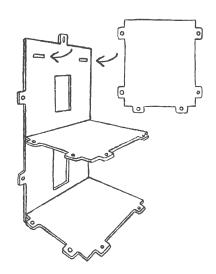

PIECES

STEPPED GABLE

SIDE WALL 2

ASSEMBLY INSTRUCTIONS

STEP 1 Stand side wall 1 upright with side tabs facing towards you and top tab facing up. Insert floors into slots with tabs facing you.

STEP 2 Attach side wall 2 by inserting floor tabs into side wall slots. Make sure tabs are facing you. Secure all tabs with pegs.