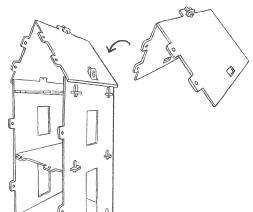

STEP 3

Combine roof 1 and roof 2 by inserting tab into slot and secure with peg. Attach roof to side walls by inserting into roof slots and securing with pegs.

## MAQUETTE KIDS

Dollhouses designed to give children a place to create and build a world of their own.

Visit us @maquettekids for inspiring ways to furnish your dollhouse.

Attach facade to front by inserting tabs into slots and securing with pegs.