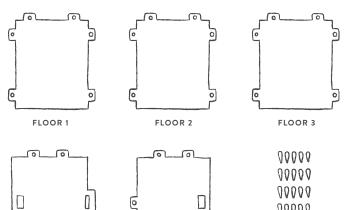

PIECES

STEPPED GABLE

SIDE WALL 2

ASSEMBLY INSTRUCTIONS

STEP 1 Stand side wall 1 upright with side tabs facing towards you and top tab facing up. Insert floors into slots with tabs facing you.

STEP 2 Attach side wall 2 by inserting floor tabs into side wall slots. Make sure tabs are facing you. Secure all tabs with pegs.