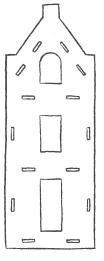

PIECES

STEPPED GABLE

SIDE WALL 2

ASSEMBLY INSTRUCTIONS

STEP 1 Stand side wall 1 upright with side tabs facing towards you and top tab facing up. Insert floors into slots with tabs facing you.

STEP 2 Attach side wall 2 by inserting floor tabs into side wall slots. Make sure tabs are facing you. Secure all tabs with pegs.

## MAQUETTE KIDS

Dollhouses designed to give children a place to create and build a world of their own.

Visit us @maquettekids for inspiring ways to furnish your dollhouse.

Attach facade to front by inserting tabs into slots and securing with pegs.