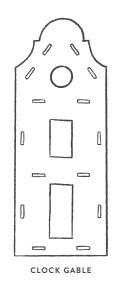

PIECES

STEPPED GABLE

SIDE WALL 2

ASSEMBLY INSTRUCTIONS

STEP 1 Stand side wall 1 upright with side tabs facing towards you and top tab facing up. Insert floors into slots with tabs facing you.

STEP 2 Attach side wall 2 by inserting floor tabs into side wall slots. Make sure tabs are facing you. Secure all tabs with pegs.

## MAQUETTE KIDS

Dollhouses designed to give children a place to create and build a world of their own.

Visit us @maquettekids for inspiring ways to furnish your dollhouse.

Attach facade to front by inserting tabs into slots and securing with pegs.