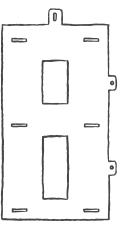

PIECES

STEPPED GABLE

SIDE WALL 2

ASSEMBLY INSTRUCTIONS

STEP 1 Stand side wall 1 upright with side tabs facing towards you and top tab facing up. Insert floors into slots with tabs facing you.

STEP 2 Attach side wall 2 by inserting floor tabs into side wall slots. Make sure tabs are facing you. Secure all tabs with pegs.

## MAQUETTE KIDS

Dollhouses designed to give children a place to create and build a world of their own.

Visit us @maquettekids for inspiring ways to furnish your dollhouse.

Attach facade to front by inserting tabs into slots and securing with pegs.