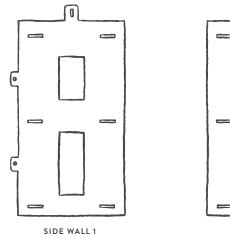

PIECES

STEPPED GABLE

SIDE WALL 2

ASSEMBLY INSTRUCTIONS

STEP 1 Stand side wall 1 upright with side tabs facing towards you and top tab facing up. Insert floors into slots with tabs facing you.

STEP 2 Attach side wall 2 by inserting floor tabs into side wall slots. Make sure tabs are facing you. Secure all tabs with pegs.

## MAQUETTE KIDS

Dollhouses designed to give children a place to create and build a world of their own.

Visit us @maquettekids for inspiring ways to furnish your dollhouse.

Attach facade to front by inserting tabs into slots and securing with pegs.