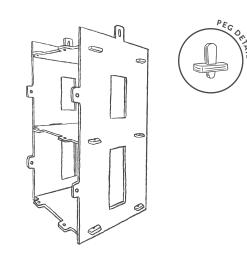

PIECES

STEPPED GABLE

SIDE WALL 2

ASSEMBLY INSTRUCTIONS

STEP 1 Stand side wall 1 upright with side tabs facing towards you and top tab facing up. Insert floors into slots with tabs facing you.

STEP 2 Attach side wall 2 by inserting floor tabs into side wall slots. Make sure tabs are facing you. Secure all tabs with pegs.

STEP 3

Combine roof 1 and roof 2 by inserting tab into slot and secure with peg. Attach roof to side walls by inserting into roof slots and securing with pegs.